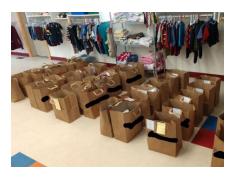

nable to choose a name off of the familiar tree posted on the wall of Hand Hall, parishioners were able to select the

name of a child in need of a Christmas present. Since volunteers purchase the gift on behalf of a parent, they do receive some helpful information to make just the right selection for the child. Some hints that are provided include age of child and a list of the child's favorite characters or activities.

With a little help from St. Philip's loving community, every child on the virtual Angel Tree received a gift from a parent that misses their child very much this Christmas. Thanks to you, St. Philip's, 17 children had a Merrier Christmas! A big thank you to the volunteers that helped Santa by delivering the gifts to the homes in time for Christmas.

#### The Baby Pantry



What a busy year full of creative solutions it has been at The Baby Pantry. Starting with the first curbside pantry on March 21. As everything was shutting down, the Baby Pantry Team was gearing up to quickly reconfigure the Baby Pantry operations from "in house" to "curbside service". Despite the short notice, the changeover completed in just 4 short days was fairly seamless with just the requisite hiccup or two allowing us to serve 36 families with 52 children on the first of what was to be many curbside pantries.

As the year progressed, the volunteers agreed that a holiday could

not prevent us from serving and all agreed that we would be open on the July 4 holiday (first Saturday of the month) where we welcomed 28 families and 48 children. At that time, we never imagined that we wou