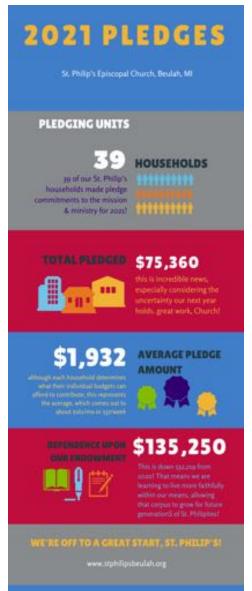

Fiscal Outlook for 2021: The financial outlook for St. Philip's is very positive, despite the pandemic. The 2021 budget has been prepared assuming the pandemic will require us to suspend in-person services and activities for half the year, until vaccinations in Michigan have been completed at a significant level. For this reason, targets for both pledge and plate revenue have been reduced fairly dramatically, and expenditure projections most affected by church closure have also been adjusted for 2021. But because of the variables noted above, St. Philip's is ending 2020 with financial resources which can be carried over and applied to the 2021 budget in the amount of \$45,470. In addition, because of the remarkable generosity of our church community, we not only met but exceeded by several thousand dollars the pledge target of \$70,000 for 2021. These two factors alone mean that we will be able to reduce the withdrawal from the endowment for operation in 2021 by 19%, or more than \$30,000. Reducing our dependency on the endowment for operations and ensuring that the endowment exists in perpetuity is an on-going goal of the Vestry, the Financial Advisory Committee and the Rectors. The 2021 budget that will be presented to the parish at the annual meeting reflects the sound fiscal health of our parish. But, even more, it reflects the deep commitment and resolve of our church community not only to survive but also to thrive during a health crisis that has kept us apart physically but cannot separate us from our love for one another and for the God we serve.